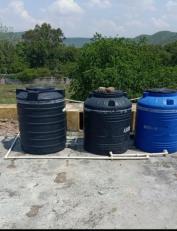

4306944° Local 10:53:32 AM GMT 05:23:32 AM

Longitude 75.6491142°

Altitude 213.9 meters Tuesday, 13-07-2021

## WATER SUPPLY PIPE LINES



|                   | Bundi, Rajasthan 323001,<br>dia |
|-------------------|---------------------------------|
| Latitude          | Longitude                       |
| 25.4318716666666  | 75.64959333333333               |
| 66°               | °                               |
| Local 10:05:17 AM | Altitude 275.7 meters           |
| GMT 04:35:17 AM   | Tuesday, 13-07-2021             |



Rajasthan 323001, India Latitude Longitude Local 10:03:57 AM Altitude 272.3 meters GMT 04:33:57 AM Tuesday, 13-07-2021



India Latitude Longitude 25.4318816666666 75.64951333333333 62° Local 10:53:27 AM Altitude 275.7 meters GMT 05:23:27 AM Wednesday, 14-07-2021



Unnamed Road, Police Lines, Bundi, Rajasthan 323001, India Latitude Longitude 75.650832° 25.432036° Local 10:51:41 AM Altitude 214.8 meters GMT 05:21:41 AM Wednesday, 14-07-2021



25.43178166666666 75.649644999999999 Local 10:05:37 AM Altitude 274.5 meters GMT 04:35:37 AM Tuesday, 13-07-2021

66°



| Bundi Rd, Police Lines, Bundi, Rajasthan 323001,<br>India |                       |  |
|-----------------------------------------------------------|-----------------------|--|
| Latitude                                                  | Longitude             |  |
| 25.4318700000000                                          | 75.64955166666667     |  |
| 04°                                                       | °                     |  |
| Local 10:53:05 AM