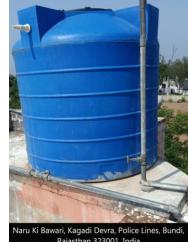

66°

| Bundi Rd, Police Lines, Bundi, Rajasthan 323001,<br>India |                       |  |
|-----------------------------------------------------------|-----------------------|--|
| Latitude                                                  | Longitude             |  |
| 25.4318700000000                                          | 75.64955166666667     |  |
| 04°                                                       | °                     |  |
| Local 10:53:05 AM                                         | Altitude 275.1 meters |  |
| GMT 05:23:05 AM                                           | Wednesday, 14-07-2021 |  |