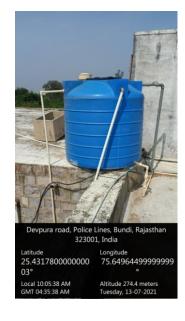

## WATER TANK

| Latitude                             | Longitude             |
|--------------------------------------|-----------------------|
| 25.4318666666666                     | 75.649525°            |
| 64°                                  | Altitude 273.4 meters |
| Local 10:04:40 AM<br>GMT 04:34:40 AM | Tuesday, 13-07-2021   |

Rajasthan 323001, India Latitude Longitude Local 10:03:57 AM Altitude 272.3 meters GMT 04:33:57 AM Tuesday, 13-07-2021

India Latitude Longitude 25.4318816666666 75.64951333333333 62° Local 10:53:27 AM Altitude 275.7 meters GMT 05:23:27 AM Wednesday, 14-07-2021