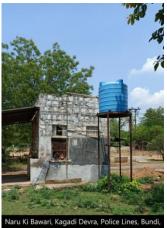

## WATER TANK

| Latitude                             | Longitude             |
|--------------------------------------|-----------------------|
| 25.4318666666666                     | 75.649525°            |
| 64°                                  | Altitude 273.4 meters |
| Local 10:04:40 AM<br>GMT 04:34:40 AM | Tuesday, 13-07-2021   |

#### Water tank