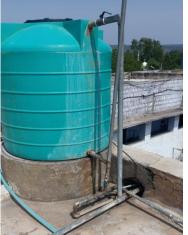

## WATER TANK

| Latitude                             | Longitude             |
|--------------------------------------|-----------------------|
| 25.4318666666666                     | 75.649525°            |
| 64°                                  | Altitude 273.4 meters |
| Local 10:04:40 AM<br>GMT 04:34:40 AM | Tuesday, 13-07-2021   |