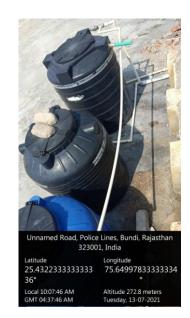

Unnamed Road, Police Lines, Bundi, Rajasthan 323001, India Latitude Longitude 75.650832° 25.432036° Local 10:51:41 AM Altitude 214.8 meters GMT 05:21:41 AM Wednesday, 14-07-2021

25.43178166666666 75.649644999999999 Local 10:05:37 AM Altitude 274.5 meters GMT 04:35:37 AM Tuesday, 13-07-2021